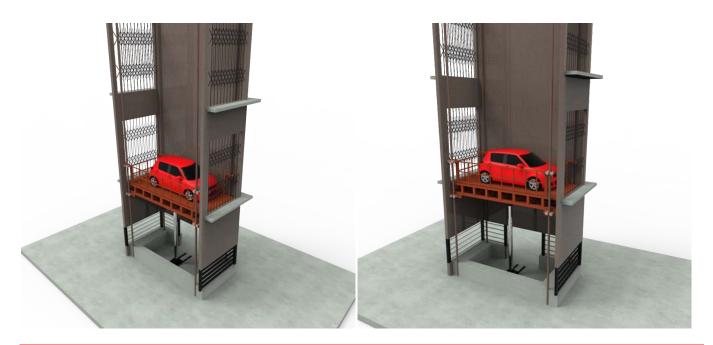

## **Center Cylinder / Boring Lift**

**FIPL-172-A** 

| MODEL                                                                                              | FIPL-172-A                                                                                                                  |                         |
|----------------------------------------------------------------------------------------------------|-----------------------------------------------------------------------------------------------------------------------------|-------------------------|
| Product Size                                                                                       |                                                                                                                             |                         |
| Capacity (Kg)                                                                                      | 1000 - 5000                                                                                                                 | As per requirement      |
| Platform Size (W*L) (mm)                                                                           | 1000x1000 (Min.) - 6000x3000(Max.)                                                                                          | As per requirement      |
| Min. Height                                                                                        | 1000 - 1200                                                                                                                 | As per requirement      |
| (Can be flushed in pit) (mm)                                                                       |                                                                                                                             |                         |
| Lifting Height (mm)                                                                                | 2000 - 10000                                                                                                                | As per requirement      |
| Power Pack                                                                                         | 5 HP - 15 HP                                                                                                                | As per requirement      |
| Travel Speed (mm/sec.)                                                                             | 50 - 150                                                                                                                    |                         |
| Levels                                                                                             | G+1/G+2/G+3/G+4/G+5                                                                                                         | As per requirement      |
| Motor                                                                                              | 3 Phase; ABB / BBL / Rotomotive / Siemens                                                                                   | As per requirement      |
| Railings on Platform                                                                               | 4 Sides, 1000mm Height                                                                                                      | As per requirement      |
| Boring Dia and Height                                                                              | Dia- 100mm-350mm; Depth - Lifting Height + 5 Feet As per requirement                                                        |                         |
| Features                                                                                           | - More/Bigger Space for platform                                                                                            |                         |
|                                                                                                    | - Jerk Free traveling                                                                                                       |                         |
|                                                                                                    | <ul><li>- Two/Four side Guide Rollers</li><li>- Used in Car Showrooms, Industries, Inside or Outside of buildings</li></ul> |                         |
|                                                                                                    |                                                                                                                             |                         |
| Additional Features available - Collapsible Doors / Auto Doors at Entry and Exit with Interlocking |                                                                                                                             | ith Interlocking System |
|                                                                                                    | - Excel type elevator locks in Collapsible doors.                                                                           |                         |
|                                                                                                    | - Cabin instead of railings on platform.                                                                                    |                         |
|                                                                                                    | - Doors on platform.                                                                                                        |                         |
|                                                                                                    | - MS Structure to Cover all sides of Goods Lift.                                                                            |                         |
|                                                                                                    | - Blain Valves                                                                                                              |                         |
| *Tolerance in lifting and technical Specs                                                          | . +/- upto 25mm                                                                                                             |                         |