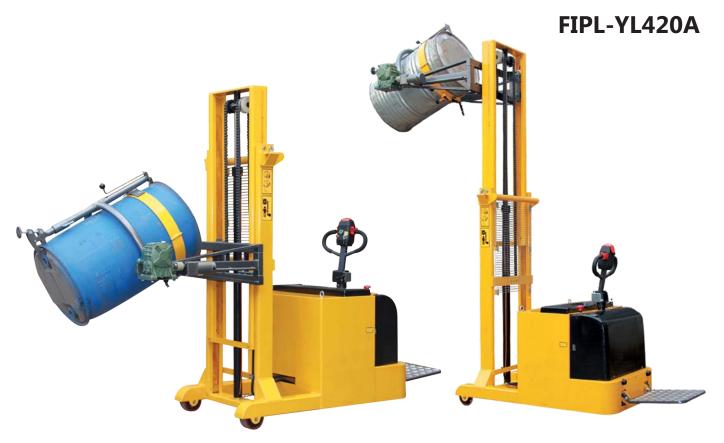

## Counter Balance Full Electric Drum Lifter and Tilter

| PARTICULAR                                | UNIT  | FIPL-YL420A               |
|-------------------------------------------|-------|---------------------------|
| Drive type                                | /     | Electric                  |
| Operating type                            | /     | Standing steer type       |
| Load capacity                             | kg    | 420                       |
| Lifting height                            | mm    | 2400                      |
| Total height                              | mm    | 1860                      |
| Total length                              | mm    | 2270                      |
| Total width                               | mm    | 1170                      |
| Turning radius                            | mm    | 2150                      |
| Max grade ability (fully-loaded/ no load) | %     | 3/5                       |
| Driving wheel size                        | mm    | ø250*80                   |
| Tire                                      | /     | Polyurethane              |
| Brake Type                                | /     | Electro-magnetic breaking |
| Drive motor power                         | kW    | 1.2                       |
| Lifting motor power                       | kW    | 2.2                       |
| Noise level                               | Db(A) | <70                       |
| Battery voltage / capacity                | V/Ah  | 24/210                    |
| Charger                                   | V/A   | 24/30                     |
| Net weight                                | Kg    | 990                       |
| Drum rotating range                       | 0     | 135°                      |

- Load capacity 420 kg
- Eagle grip design
- Power drive, lift , transport and stack steel drums & plastic drums
- Imported electrical vehicle executive walking control system
- High efficient, labour saving and single person operation
- With step less speed regulator, high power reversing switch, integrated hydraulic pump station, power walking driving wheel