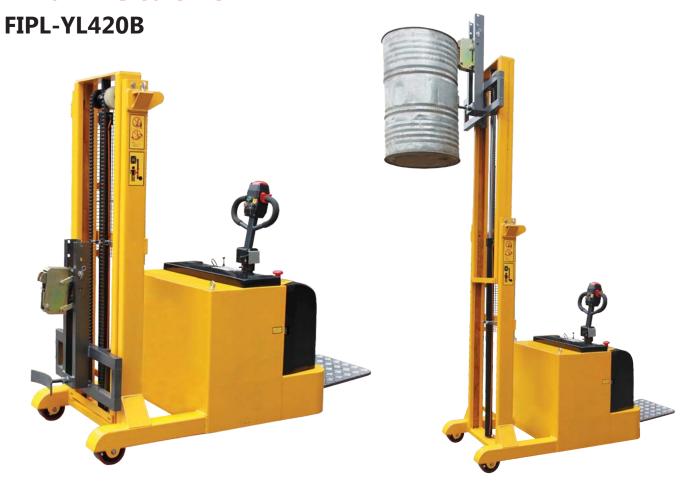

- Load capacity 420 kg
- Eagle grip design
- Power drive, lift , transport and stack steel drums & plastic drums
- Imported electrical vehicle executive walking control system
- High efficient, labour saving and single person operation
- With step less speed regulator, high power reversing switch, integrated hydraulic pump station, power walking driving wheel