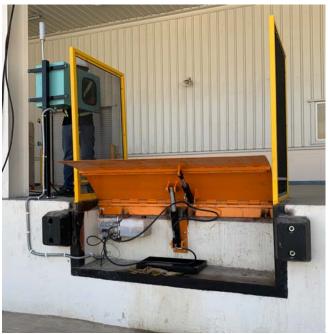

## **Edge Dock Leveler**

FIPL-DL-191A

## CAPACITY : 6/8/10 TON

SIDE VIEW

DECK LENGTH : A 1830

OVERALL LENGTH : B 2590

OVERALL WIDTH : C 380

LIP WIDTH : D 400

WORKING HEIGH : +H1 / -H2 +125 / -125

OPERATION : MANUAL /ELECTRO-

**HYDRAULIC** 

\*DIMENSIONS CAN BE CUSTOMIZED AS PER REQUIREMENT.

## **Edge Dock Leveler**

## FIPL-DL-191A

| FIPL-191A                                                                              |                                                                                                                                                                                                                                                                                                                                                                                            |
|----------------------------------------------------------------------------------------|--------------------------------------------------------------------------------------------------------------------------------------------------------------------------------------------------------------------------------------------------------------------------------------------------------------------------------------------------------------------------------------------|
|                                                                                        |                                                                                                                                                                                                                                                                                                                                                                                            |
| 4000 Kg / 6000 Kg / 8000 Kg                                                            | As per requirement                                                                                                                                                                                                                                                                                                                                                                         |
| 1830 x 350                                                                             | As per requirement                                                                                                                                                                                                                                                                                                                                                                         |
| 1830 x 400                                                                             | As per requirement                                                                                                                                                                                                                                                                                                                                                                         |
| Mechanical / Electro - Hydraulic                                                       | As per requirement                                                                                                                                                                                                                                                                                                                                                                         |
| +/- 125                                                                                | As per requirement                                                                                                                                                                                                                                                                                                                                                                         |
| One for Deck, One for Lip                                                              | As per requirement                                                                                                                                                                                                                                                                                                                                                                         |
| (only in Electro-Hydraulic)                                                            |                                                                                                                                                                                                                                                                                                                                                                                            |
| 1 - 1.5 HP (only in Electro-Hydraulic)                                                 | As per requirement                                                                                                                                                                                                                                                                                                                                                                         |
| 3 Phase (only in Electro-Hydraulic)                                                    | As per requirement                                                                                                                                                                                                                                                                                                                                                                         |
| - Economical and space saving solution to bridge your factory floor and Vehicle floor. | the gap between                                                                                                                                                                                                                                                                                                                                                                            |
| - Low power cosumption.                                                                |                                                                                                                                                                                                                                                                                                                                                                                            |
| - Rubber Bumpers at both side of EOD.                                                  |                                                                                                                                                                                                                                                                                                                                                                                            |
| +/- upto 20mm                                                                          |                                                                                                                                                                                                                                                                                                                                                                                            |
|                                                                                        | 4000 Kg / 6000 Kg / 8000 Kg  1830 x 350  1830 x 400  Mechanical / Electro - Hydraulic  +/- 125  One for Deck, One for Lip (only in Electro-Hydraulic)  1 - 1.5 HP (only in Electro-Hydraulic)  3 Phase (only in Electro-Hydraulic)  - Economical and space saving solution to bridge your factory floor and Vehicle floor.  - Low power cosumption.  - Rubber Bumpers at both side of EOD. |