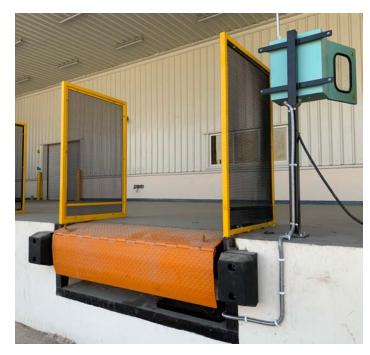

## **Edge Dock Leveler**

## FIPL-DL-191A

| FIPL-191A                                                                              |                                                                                                                                                                                                                                                                                                                                                                                            |
|----------------------------------------------------------------------------------------|--------------------------------------------------------------------------------------------------------------------------------------------------------------------------------------------------------------------------------------------------------------------------------------------------------------------------------------------------------------------------------------------|
|                                                                                        |                                                                                                                                                                                                                                                                                                                                                                                            |
| 4000 Kg / 6000 Kg / 8000 Kg                                                            | As per requirement                                                                                                                                                                                                                                                                                                                                                                         |
| 1830 x 350                                                                             | As per requirement                                                                                                                                                                                                                                                                                                                                                                         |
| 1830 x 400                                                                             | As per requirement                                                                                                                                                                                                                                                                                                                                                                         |
| Mechanical / Electro - Hydraulic                                                       | As per requirement                                                                                                                                                                                                                                                                                                                                                                         |
| +/- 125                                                                                | As per requirement                                                                                                                                                                                                                                                                                                                                                                         |
| One for Deck, One for Lip                                                              | As per requirement                                                                                                                                                                                                                                                                                                                                                                         |
| (only in Electro-Hydraulic)                                                            |                                                                                                                                                                                                                                                                                                                                                                                            |
| 1 - 1.5 HP (only in Electro-Hydraulic)                                                 | As per requirement                                                                                                                                                                                                                                                                                                                                                                         |
| 3 Phase (only in Electro-Hydraulic)                                                    | As per requirement                                                                                                                                                                                                                                                                                                                                                                         |
| - Economical and space saving solution to bridge your factory floor and Vehicle floor. | the gap between                                                                                                                                                                                                                                                                                                                                                                            |
| - Low power cosumption.                                                                |                                                                                                                                                                                                                                                                                                                                                                                            |
| - Rubber Bumpers at both side of EOD.                                                  |                                                                                                                                                                                                                                                                                                                                                                                            |
| +/- upto 20mm                                                                          |                                                                                                                                                                                                                                                                                                                                                                                            |
|                                                                                        | 4000 Kg / 6000 Kg / 8000 Kg  1830 x 350  1830 x 400  Mechanical / Electro - Hydraulic  +/- 125  One for Deck, One for Lip (only in Electro-Hydraulic)  1 - 1.5 HP (only in Electro-Hydraulic)  3 Phase (only in Electro-Hydraulic)  - Economical and space saving solution to bridge your factory floor and Vehicle floor.  - Low power cosumption.  - Rubber Bumpers at both side of EOD. |