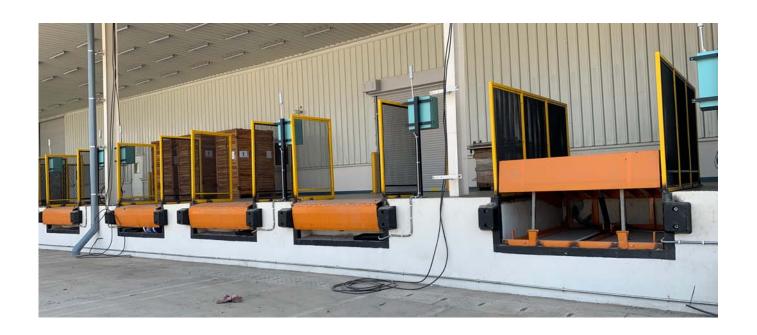

## **Edge Dock Leveler**

FIPL-DL-191A







## CAPACITY : 6/8/10 TON

SIDE VIEW

DECK LENGTH : A 1830

OVERALL LENGTH : B 2590

OVERALL WIDTH : C 380

LIP WIDTH : D 400

WORKING HEIGH : +H1 / -H2 +125 / -125

OPERATION : MANUAL /ELECTRO-

**HYDRAULIC** 

\*DIMENSIONS CAN BE CUSTOMIZED AS PER REQUIREMENT.

## **Edge Dock Leveler**



## FIPL-DL-191A





| FIPL-191A                                                                              |                                                                                                                                                                                                                                                                                                                                                                                            |
|---------