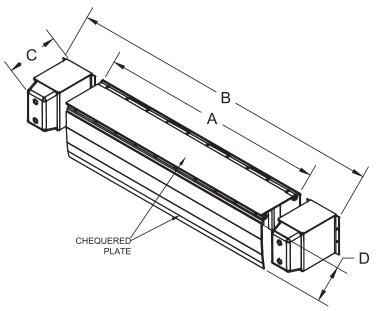

## CAPACITY : 6/8/10 TON

SIDE VIEW

DECK LENGTH : A 1830

OVERALL LENGTH : B 2590

OVERALL WIDTH : C 380

LIP WIDTH : D 400

WORKING HEIGH : +H1 / -H2 +125 / -125

OPERATION : MANUAL /ELECTRO-

**HYDRAULIC** 

\*DIMENSIONS CAN BE CUSTOMIZED AS PER REQUIREMENT.