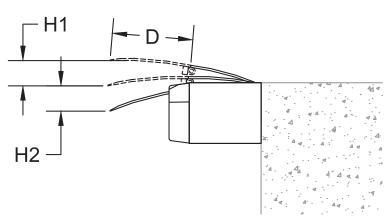

## CAPACITY : 6/8/10 TON

SIDE VIEW

DECK LENGTH : A 1830

OVERALL LENGTH : B 2590

OVERALL WIDTH : C 380

LIP WIDTH : D 400

WORKING HEIGH : +H1 / -H2 +125 / -125

OPERATION : MANUAL /ELECTRO-

**HYDRAULIC** 

\*DIMENSIONS CAN BE CUSTOMIZED AS PER REQUIREMENT.