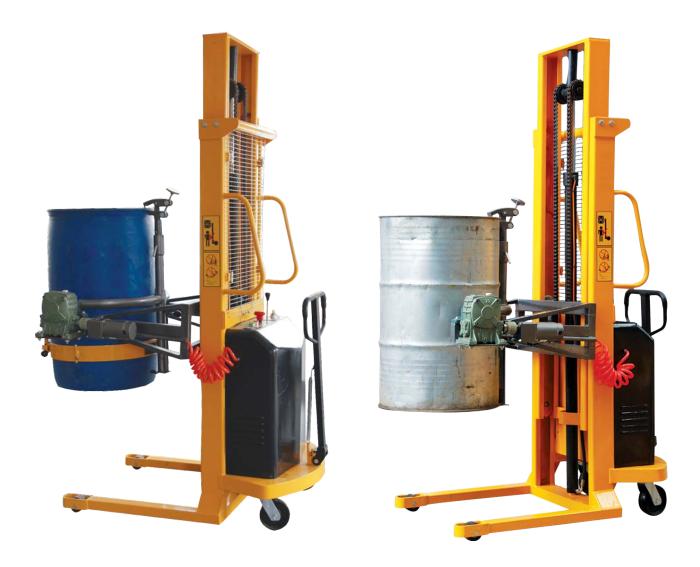

## **Electric Drum Lifter & Tilter**

FIPL-YL450

- Lifting and tilting both electric operated.
- Simple design structure suitable for both steel and plastic drums.
- High-quality hydraulic pump station, strong power, maintenance-free battery.