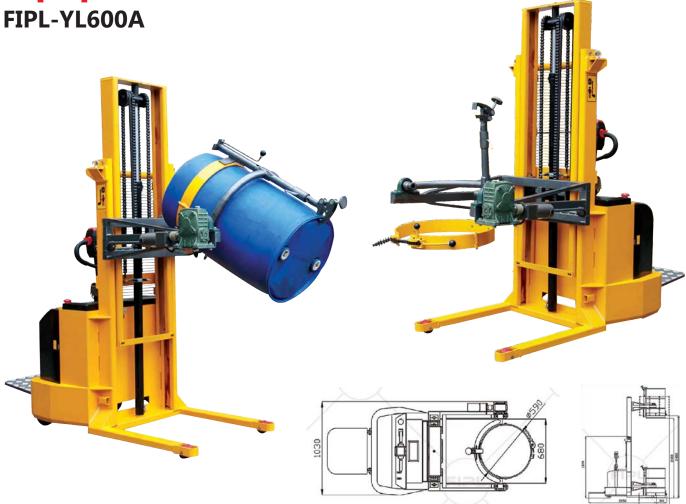

## **Fully Electric Drum Handling**

**Equipment** 

| PARTICULAR                                | UNIT | FIPL-YL600A              |
|-------------------------------------------|------|--------------------------|
| Drive type                                | /    | Electric                 |
| Operating type                            | /    | Standing steer type      |
| Load capacity                             | kg   | 600                      |
| Lifting height                            | mm   | 2400                     |
| Turning radius                            | mm   | 1910                     |
| Max grade ability (fully-loaded/ no load) | %    | 3/5                      |
| Driving wheel size                        | mm   | 250*80                   |
| Tyre material                             | /    | Polyurethane             |
| Braking method                            | /    | Electro magnetic braking |
| Drive motor power                         | kW   | 1.2                      |
| Lifting motor power                       | kW   | 2.2                      |
| Battery voltage/capacity                  | V/Ah | 24/30                    |
| Battery parameters                        | V/A  | 24/210                   |
| Net weight                                | kg   | 692                      |
| Rotating range                            | 0    | 360°                     |

- Power drive, lift and tilt
  55 gallon drums & 200l
  plastic drums
- Imported electrical vehicle exclusive walking control system
- Can be operated by one people, labour saving and high work efficiency
- The matched intelligent charger provides a more safe and convenient usage, needn't the special inspection during whole charging process
- Optional remote control lifting and rotating