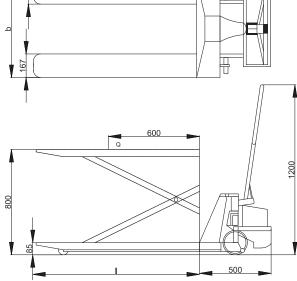

| MODEL                 | FIPL-HL-105/08/10    |
|-----------------------|----------------------|
| Capacity Q (Kg)       | 800/1000             |
| Fork width b (mm)     | 540/680              |
| Fork Length I (mm)    | 1150/1220            |
| Min. Fork Height (mm) | 85/90                |
| Max. Fork Height (mm) | 800/1000             |
| Steering wheel        | Polyurethane / Nylon |
| Fork wheel            | Nylon / polyurethane |
| Self weight           | 125-135              |