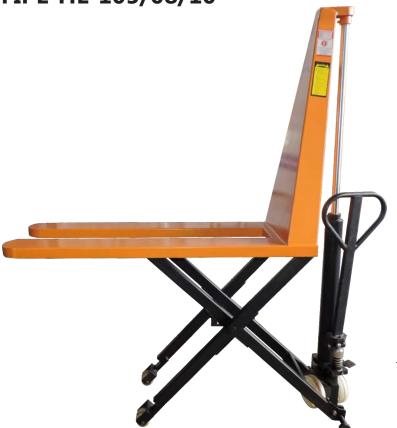

## **High Lift Pallet Truck**

FIPL-HL-105/08/10

Scissor lift pallet truck designed to load and unload conveyor, Feedpresses, or any applications requiring moving and positioning pallets or containers of materials.

## **Improved safety**

Automatic activation of self adjusting ,Stabilizers when lifting loads higher than 400 mm, For maximum stability.

## **Great stability**

Extra long front legs increase the, Stability when handling unevenly loaded pallets.

When lifting height below 400 mm, it is a
Easy to move as a pallet truck, above 400 mm
The truck is automatically locked by triggering
The supports at both sides of the steering wheels.