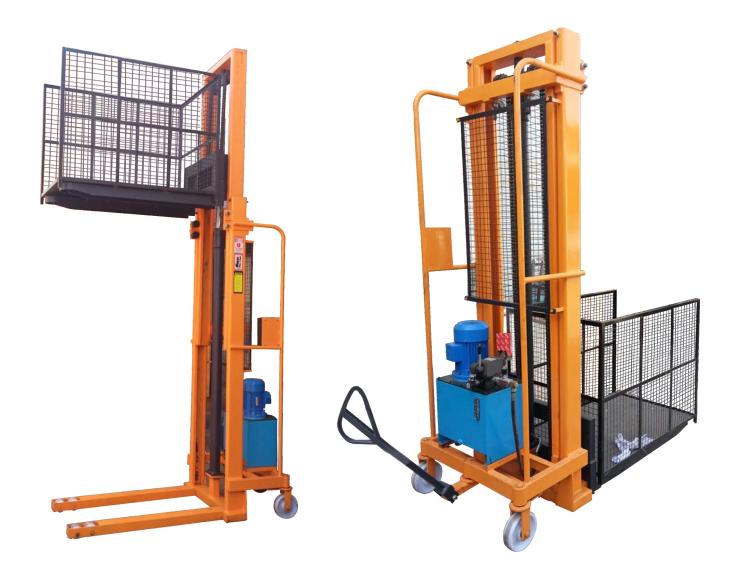

## Hydraulic Cage Stacker FIPL-CST-122

| MODEL               | FIPL-CST-122                                                                                                                                                                                                                                  |                    |
|---------------------|-----------------------------------------------------------------------------------------------------------------------------------------------------------------------------------------------------------------------------------------------|--------------------|
| Product Size        |                                                                                                                                                                                                                                               |                    |
| Capacity (Kg)       | 500/1000/1500                                                                                                                                                                                                                                 | As per requirement |
| Lowered Height (mm) | 150 mm                                                                                                                                                                                                                                        | As per requirement |
| Raised Height (mm)  | 1600 - 4500                                                                                                                                                                                                                                   | As per requirement |
| Platform Size (mm)  | 900 x 600 - 1200x1200                                                                                                                                                                                                                         | As per requirement |
| Wheel size (mm)     | 180x50                                                                                                                                                                                                                                        | As per requirement |
| Mast                | Single / Double / Triple                                                                                                                                                                                                                      | As per requirement |
| Wheel Type          | Nylon / PU / MS / UHMW / Rubber                                                                                                                                                                                                               | As per requirement |
| Operating           | Manual / Battery / Electric                                                                                                                                                                                                                   | As per requirement |
|                     | - Easy lifting & shifting of loose and heavy material through a platform.<br>- Four side railings for material fall safety                                                                                                                    |                    |
| Features            | <ul> <li>Removable type platform, hence you can switch to fork type stacker any time</li> <li>Customised operations as per your need and budget</li> <li>High quality raw material which gives a longer life and lower maintenance</li> </ul> |                    |