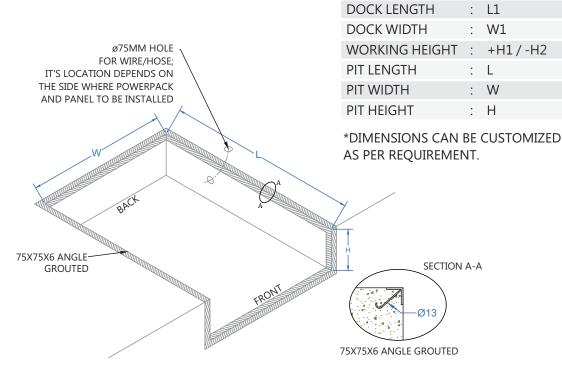

## **Hydraulic Dock Leveler**

FIPL-DL-191

2730MM 2000MM

2790MM

2050MM

605MM

+300 / -300

62 www.fiplindia.in info@fiplindia.in

## FIPL-DL-191

| MODEL                                      | FIPL-191                                                                                                                                                                                                       |                    |
|--------------------------------------------|----------------------------------------------------------------------------------------------------------------------------------------------------------------------------------------------------------------|--------------------|
| Product Size                               |                                                                                                                                                                                                                |                    |
| Capacity (Kg)                              | 6000 Kg / 8000 Kg / 10000 Kg / 12000 Kg                                                                                                                                                                        | As per requirement |
| Platform Size (LxW) (mm)                   | 2730 x 2000                                                                                                                                                                                                    | As per requirement |
| Lip Size (LxW) (mm)                        | 2000x400 (Three Parted)                                                                                                                                                                                        | As per requirement |
| Туре                                       | Single Button Operated / Four Button Operated                                                                                                                                                                  | As per requirement |
| Lower Height (flushed in pit) (mm)         | 600                                                                                                                                                                                                            | As per requirement |
| Working Range (mm)                         | +/- 300                                                                                                                                                                                                        | As per requirement |
| Cylinders                                  | One for Deck, One for Lip                                                                                                                                                                                      | As per requirement |
| Power Pack                                 | 1 - 1.5 HP                                                                                                                                                                                                     | As per requirement |
| Motor                                      | 3 Phase                                                                                                                                                                                                        | As per requirement |
| Features                                   | <ul> <li>Easy to bridge the gap between your factory floor and Vehicle floor.</li> <li>Low power cosumption.</li> <li>Both side toe guards. Perfect solution for warehouses, Industries, factories.</li> </ul> |                    |
|                                            | - Rubber Bumpers at both side of Dock Leveler."                                                                                                                                                                |                    |
| *Tolerance in lifting and technical Specs. | +/- upto 20mm                                                                                                                                                                                                  |                    |