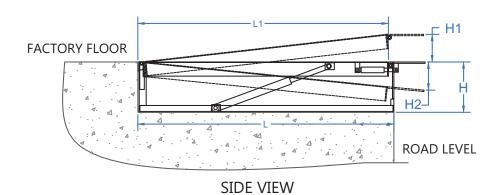

## **Hydraulic Dock Leveler**

FIPL-DL-191

2730MM 2000MM

2790MM

2050MM

605MM

+300 / -300

62 www.fiplindia.in info@fiplindia.in

## FIPL-DL-191

| MODEL                                      | FIPL-191                                                                                                                                                                                                       |                    |
|--------------------------------------------|----------------------------------------------------------------------------------------------------------------------------------------------------------------------------------------------------------------|--------------------|
| Product Size                               |                                                                                                                                                                                                                |                    |
| Capacity (Kg)                              | 6000 Kg / 8000 Kg / 10000 Kg / 12000 Kg                                                                                                                                                                        | As per requirement |
| Platform Size (LxW) (mm)                   | 2730 x 2000                                                                                                                                                                                                    | As per requirement |
| Lip Size (LxW) (mm)                        | 2000x400 (Three Parted)                                                                                                                                                                                        | As per requirement |
| Туре                                       | Single Button Operated / Four Button Operated                                                                                                                                                                  | As per requirement |
| Lower Height (flushed in pit) (mm)         | 600                                                                                                                                                                                                            | As per requirement |
| Working Range (mm)                         | +/- 300                                                                                                                                                                                                        | As per requirement |
| Cylinders                                  | One for Deck, One for Lip                                                                                                                                                                                      | As per requirement |
| Power Pack                                 | 1 - 1.5 HP                                                                                                                                                                                                     | As per requirement |
| Motor                                      | 3 Phase                                                                                                                                                                                                        | As per requirement |
| Features                                   | <ul> <li>Easy to bridge the gap between your factory floor and Vehicle floor.</li> <li>Low power cosumption.</li> <li>Both side toe guards. Perfect solution for warehouses, Industries, factories.</li> </ul> |                    |
|                                            | - Rubber Bumpers at both side of Dock Leveler."                                                                                                                                                                |                    |
| *Tolerance in lifting and technical Specs. | +/- upto 20mm                                                                                                                                                                                                  |                    |