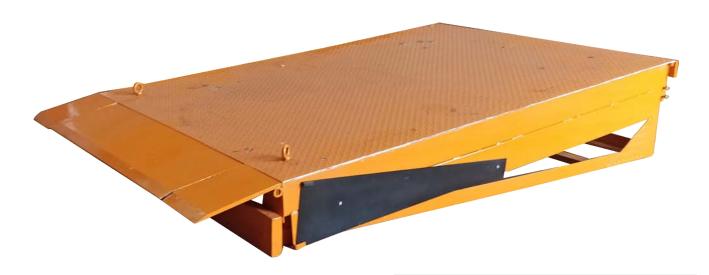

## **Hydraulic Dock Leveler**

FIPL-DL-191

2730MM 2000MM

2790MM

2050MM

605MM

+300 / -300

62 www.fiplindia.in info@fiplindia.in

## FIPL-DL-191

| MODEL                                      | FIPL-191                                                                                                                                                                                                       |                    |
|--------------------------------------------|----------------------------------------------------------------------------------------------------------------------------------------------------------------------------------------------------------------|--------------------|
| Product Size                               |                                                                                                                                                                                                                |                    |
| Capacity (Kg)                              | 6000 Kg / 8000 Kg / 10000 Kg / 12000 Kg                                                                                                                                                                        | As per requirement |
| Platform Size (LxW) (mm)                   | 2730 x 2000                                                                                                                                                                                                    | As per requirement |
| Lip Size (LxW) (mm)                        | 2000x400 (Three Parted)                                                                                                                                                                                        | As per requirement |
| Туре                                       | Single Button Operated / Four Button Operated                                                                                                                                                                  | As per requirement |
| Lower Height (flushed in pit) (mm)         | 600                                                                                                                                                                                                            | As per requirement |
| Working Range (mm)                         | +/- 300                                                                                                                                                                                                        | As per requirement |
| Cylinders                                  | One for Deck, One for Lip                                                                                                                                                                                      | As per requirement |
| Power Pack                                 | 1 - 1.5 HP                                                                                                                                                                                                     | As per requirement |
| Motor                                      | 3 Phase                                                                                                                                                                                                        | As per requirement |
| Features                                   | <ul> <li>Easy to bridge the gap between your factory floor and Vehicle floor.</li> <li>Low power cosumption.</li> <li>Both side toe guards. Perfect solution for warehouses, Industries, factories.</li> </ul> |                    |
|                                            | - Rubber Bumpers at both side of Dock Leveler."                                                                                                                                                                |                    |
| *Tolerance in lifting and technical Specs. | +/- upto 20mm                                                                                                                                                                                                  |                    |