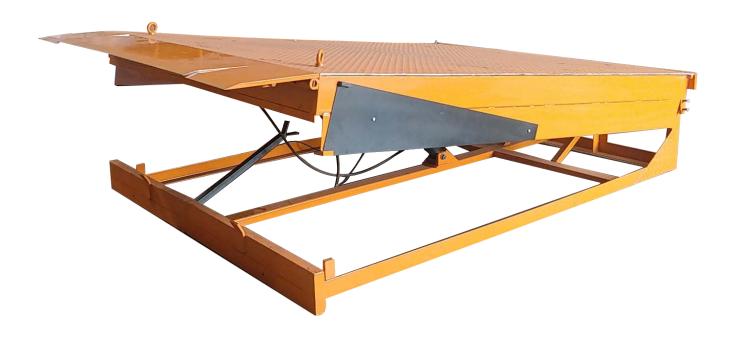

## **Hydraulic Dock Leveler**

FIPL-DL-191

2730MM 2000MM

2790MM

2050MM

605MM

+300 / -300

62 www.fiplindia.in info@fiplindia.in

## FIPL-DL-191

| MODEL                                      | FIPL-191                                                                                                                                                                                                       |                    |
|--------------------------------------------|----------------------------------------------------------------------------------------------------------------------------------------------------------------------------------------------------------------|--------------------|
| Product Size                               |                                                                                                                                                                                                                |                    |
| Capacity (Kg)                              | 6000 Kg / 8000 Kg / 10000 Kg / 12000 Kg                                                                                                                                                                        | As per requirement |
| Platform Size (LxW) (mm)                   | 2730 x 2000                                                                                                                                                                                                    | As per requirement |
| Lip Size (LxW) (mm)                        | 2000x400 (Three Parted)                                                                                                                                                                                        | As per requirement |
| Туре                                       | Single Button Operated / Four Button Operated                                                                                                                                                                  | As per requirement |
| Lower Height (flushed in pit) (mm)         | 600                                                                                                                                                                                                            | As per requirement |
| Working Range (mm)                         | +/- 300                                                                                                                                                                                                        | As per requirement |
| Cylinders                                  | One for Deck, One for Lip                                                                                                                                                                                      | As per requirement |
| Power Pack                                 | 1 - 1.5 HP                                                                                                                                                                                                     | As per requirement |
| Motor                                      | 3 Phase                                                                                                                                                                                                        | As per requirement |
| Features                                   | <ul> <li>Easy to bridge the gap between your factory floor and Vehicle floor.</li> <li>Low power cosumption.</li> <li>Both side toe guards. Perfect solution for warehouses, Industries, factories.</li> </ul> |                    |
|                                            | - Rubber Bumpers at both side of Dock Leveler."                                                                                                                                                                |                    |
| *Tolerance in lifting and technical Specs. | +/- upto 20mm                                                                                                                                                                                                  |                    |