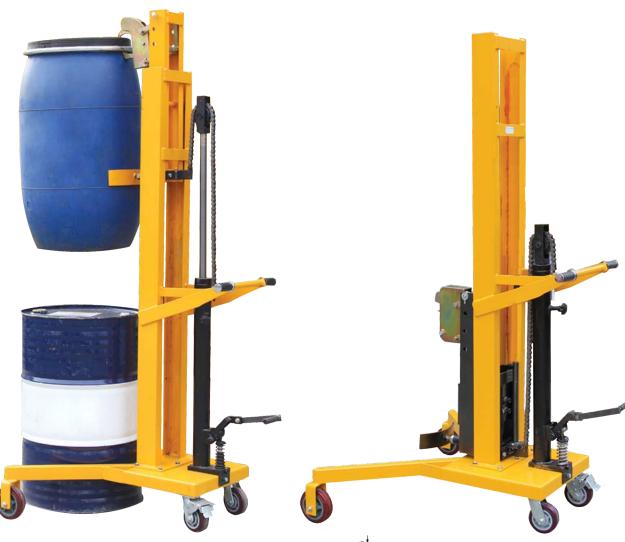

## **Hydraulic Drum Stackers**

FIPL-DTF450C

- Heavy duty design and foot operated hydraulic pump
- Ergonomic solution for lifting, Transporting and stacking drums.
- Eagle -grip structure is suitable for steel drums & plastic drums
- Exclusive clamping mechanism which is safety and reliable.
- Choose different Eagle-grip according different drums.