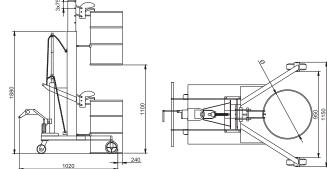

| MODEL                          | UNIT | FIPL-DTF450C    |
|--------------------------------|------|-----------------|
| Load capacity                  | kg   | 450             |
| Net weight                     | kg   | 135             |
| Wheel dimension (Front / Rear) | mm   | ø150*50/ø125*50 |
| Inner/outer width of Front Leg | mm   | 920/1140        |
| Outline Dimension              | mm   | 1140*950*1870   |
| Lifting height                 | mm   | 1100            |