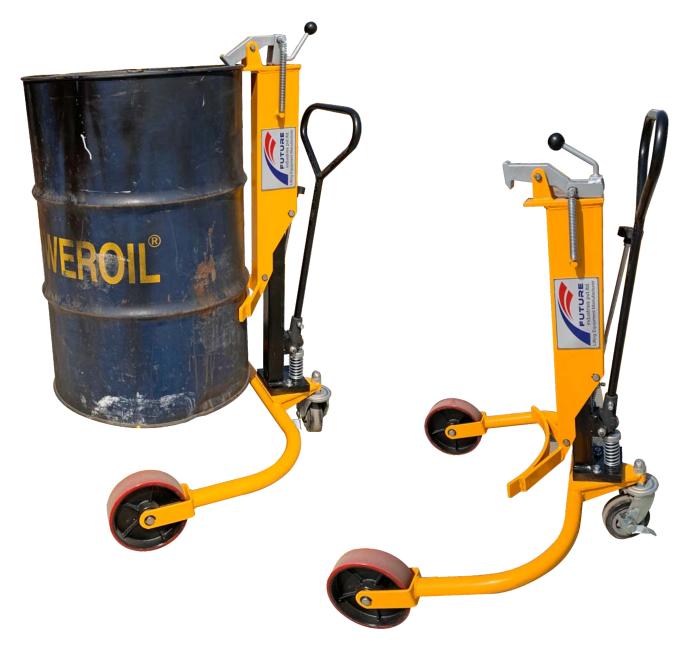

## Hydraulic Drum Truck FIPL-DT250

- Unique Eagle grip structure, with automatic adjusting core frame, speedy and safe.
- All mechanical automatic clamping mechanism handle from one to four drums at one time without any hydraulic or electrical connection to forklift truck

| PARTICULAR             | UNIT | FIPL-DT250           |
|------------------------|------|----------------------|
| Load Capacity          | kg   | 250                  |
| Suitable for oil drums | mm   | 55 gallon steel drum |
| Lifting Height         | mm   | 200                  |
| Inner leg width        | mm   | 630                  |
| Wheel size             | mm   | 180/125              |
| Dimensions             | mm   | 820*785*1050         |
| Net weight             | kg   | 42                   |