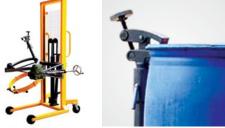

## Manual Hydraulic Drum Lifter

and Tilter

FIPL-DLT-159

- Combined eagle grip structure and anchor ear structure
- Suitable for 55 gallon steel drums & 210L rimmed plastic drums
- Manually hand rotate drums 180 degree, and can keep drums at any angle

| PARTICULAR                     | UNIT | FIPL-DLT-159   |
|--------------------------------|------|----------------|
| Load capacity                  | kg   | 350            |
| Net weight                     | kg   | 176            |
| Lifting height                 | mm   | 1400           |
| Pouring height                 | mm   | 1680           |
| Caster dimension               | mm   | ø150*50        |
| Inner/outer width of Front Leg | mm   | 650/810        |
| Overall size                   | mm   | 1400*1000*2100 |