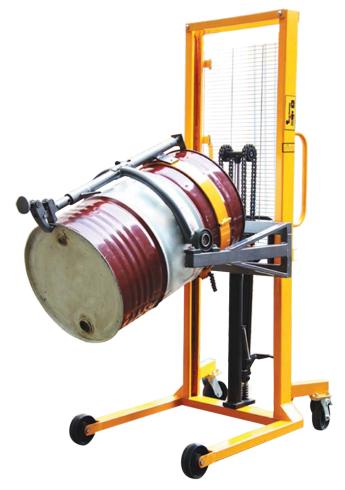

## Manual Hydraulic Drum Lifter

and Tilter

FIPL-DLT-159

- Combined eagle grip structure and anchor ear structure
- Suitable for 55 gallon steel drums & 210L rimmed plastic drums
- Manually hand rotate drums 180 degree, and can keep drums at any angle

| PARTICULAR                     | UNIT | FIPL-DLT-159   |
|--------------------------------|------|----------------|
| Load capacity                  | kg   | 350            |
| Net weight                     | kg   | 176            |
| Lifting height                 | mm   | 1400           |
| Pouring height                 | mm   | 1680           |
| Caster dimension               | mm   | ø150*50        |
| Inner/outer width of Front Leg | mm   | 650/810        |
| Overall size                   | mm   | 1400*1000*2100 |