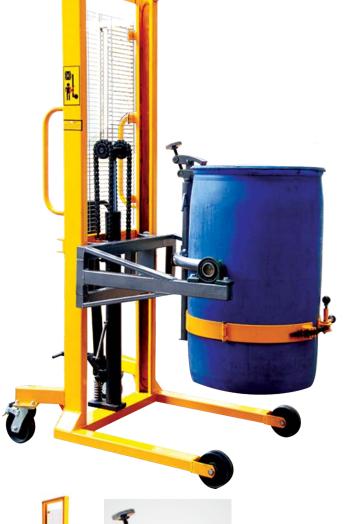

## Manual Hydraulic Drum Lifter

and Tilter

FIPL-DLT-159

- Combined eagle grip structure and anchor ear structure
- Suitable for 55 gallon steel drums & 210L rimmed plastic drums
- Manually hand rotate drums 180 degree, and can keep drums at any angle

| PARTICULAR                     | UNIT | FIPL-DLT-159   |
|--------------------------------|------|----------------|
| Load capacity                  | kg   | 350            |
| Net weight                     | kg   | 176            |
| Lifting height                 | mm   | 1400           |
| Pouring height                 | mm   | 1680           |
| Caster dimension               | mm   | ø150*50        |
| Inner/outer width of Front Leg | mm   | 650/810        |
| Overall size                   | mm   | 1400*1000*2100 |