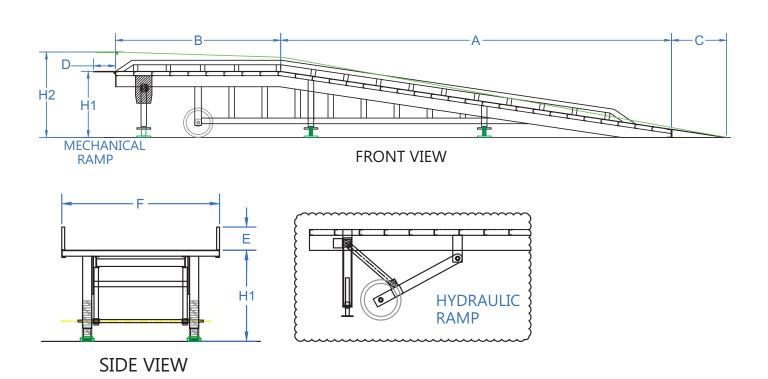

### **Mobile Ramp**

## FIPL-DR-192-HYDRAULIC RAMP FIPL-DR-193-MECHANICAL RAMP

|    | FIPL-DR-192       | FIPL-DR-193                                                                                                                |
|----|-------------------|----------------------------------------------------------------------------------------------------------------------------|
| Q  | 10 / 15 Ton       | 10 / 15 Ton                                                                                                                |
| Α  | 7100 mm           | 7100 mm                                                                                                                    |
| В  | 3000 mm           | 3000 mm                                                                                                                    |
| С  | 1000 mm           | 1000 mm                                                                                                                    |
| D  | 300 mm            | 300 mm                                                                                                                     |
| Е  | 300 mm            | 300 mm                                                                                                                     |
| F  | 2200 mm           | 2200 mm                                                                                                                    |
| G  | 11400 mm          | 11400 mm                                                                                                                   |
| H1 | 1200 mm           | 1200 mm                                                                                                                    |
| H2 | 1700 mm           | 1600 mm                                                                                                                    |
|    | HYDRAULIC/ ELECTO | MECHANICAL                                                                                                                 |
|    | -HYDRAULIC        |                                                                                                                            |
|    | A B C D F G H1    | Q 10 / 15 Ton A 7100 mm B 3000 mm C 1000 mm D 300 mm E 300 mm F 2200 mm G 11400 mm H1 1200 mm H2 1700 mm HYDRAULIC/ ELECTO |