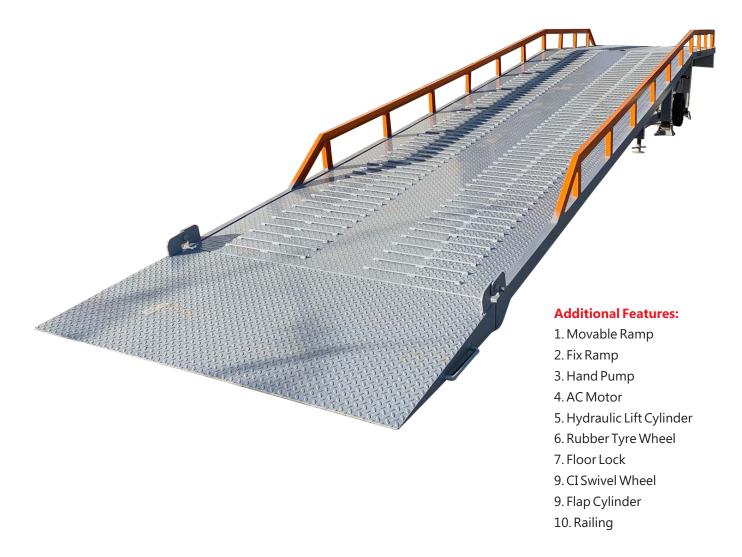

#### **Features**

- Mobile dock ramp can be applied on sundry occasions such as the position in the non-loading platform, not fixed load and unload location, narrow load and unload ground and soon.
- Mobile forklift truck and other transporting facilities can enter into the truck to carry on loading and unloading directly.
- Provided with manual hydraulic controls.
- Tires can be folded to lift off when the dock is in use and let down when you need to move the mobile dock.
- Easy and convenient to move and change the working location of the mobile dock by the manpower.