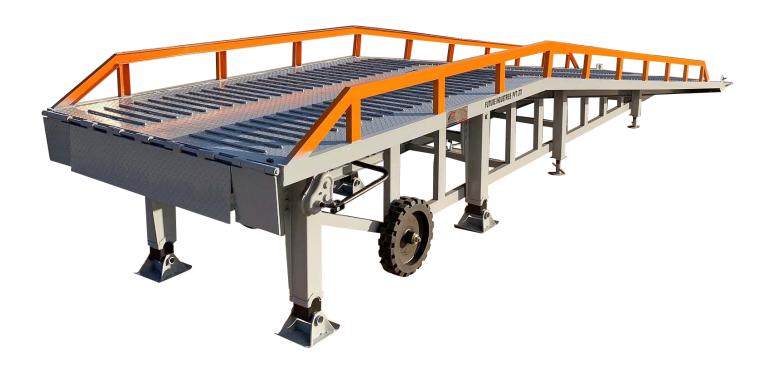

### **Mobile Ramp**

# FIPL-DR-192-HYDRAULIC RAMP FIPL-DR-193-MECHANICAL RAMP

66 www.fiplindia.in / info@fiplindia.in

#### **Features**

- Mobile dock ramp can be applied on sundry occasions such as the position in the non-loading platform, not fixed load and unload location, narrow load and unload ground and soon.
- Mobile forklift truck and other transporting facilities can enter into the truck to carry on loading and unloading directly.
- Provided with manual hydraulic controls.
- Tires can be folded to lift off when the dock is in use and let down when you need to move the mobile dock.
- Easy and convenient to move and change the working location of the mobile dock by the manpower.