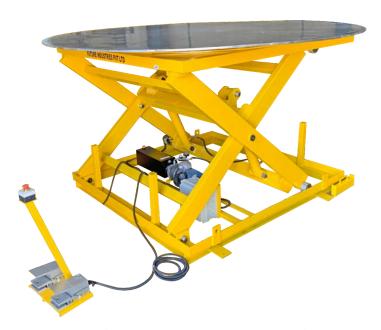

## **Scissor Lift Table with Rotating Platform**

| Capacity             | : | 500 to 20000 kg                |
|----------------------|---|--------------------------------|
| Platform length      | : | A as per requirement           |
| Platform width       | : | B as per requirement           |
| Close height         | : | C as per requirement           |
| Clear lifting height | : | D as per requirement           |
| Railing height       | : | E 1000 / as per req.           |
| Operation            | : | Manual/ AC Electric/DC Battery |
| Wheel                | : | Nylon / UHMW / CIPU / Rubber   |