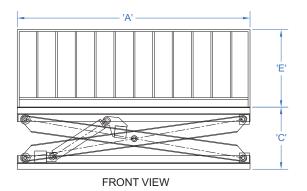

## **Scissor Lift Table with Rotating Platform**

| Capacity             | : | 500 to 20000 kg                |
|----------------------|---|--------------------------------|
| Platform length      | : | A as per requirement           |
| Platform width       | : | B as per requirement           |
| Close height         | : | C as per requirement           |
| Clear lifting height | : | D as per requirement           |
| Railing height       | : | E 1000 / as per req.           |
| Operation            | : | Manual/ AC Electric/DC Battery |
| Wheel                | : | Nylon / UHMW / CIPU / Rubber   |