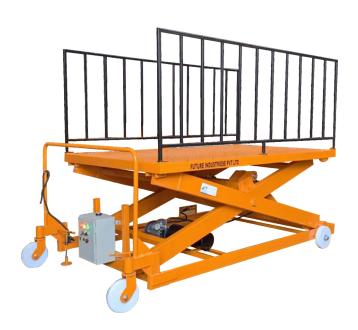

## **Movable Scissor Lift**

**FIPL-130** 

**Movable Scissor Lift Table** 

RAISED HEIGHT VIEW

**Scissor Lift Table with Safety Bellow Cover** 