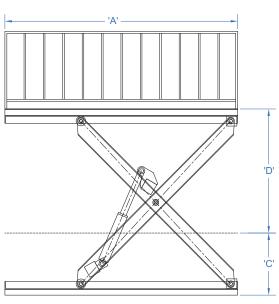

## **Scissor Lift Table with Rotating Platform**

| Capacity             | : | 500 to 20000 kg                |
|----------------------|---|--------------------------------|
| Platform length      | : | A as per requirement           |
| Platform width       | : | B as per requirement           |
| Close height         | : | C as per requirement           |
| Clear lifting height | : | D as per requirement           |
| Railing height       | : | E 1000 / as per req.           |
| Operation            | : | Manual/ AC Electric/DC Battery |
| Wheel                | : | Nylon / UHMW / CIPU / Rubber   |