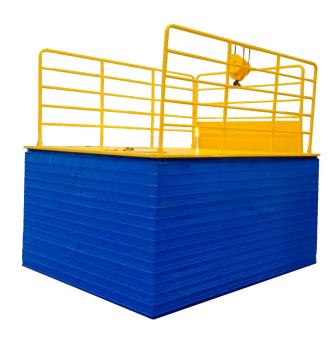

## **Movable Scissor Lift**

**FIPL-130** 

**Movable Scissor Lift Table** 

RAISED HEIGHT VIEW

**Scissor Lift Table with Safety Bellow Cover** 