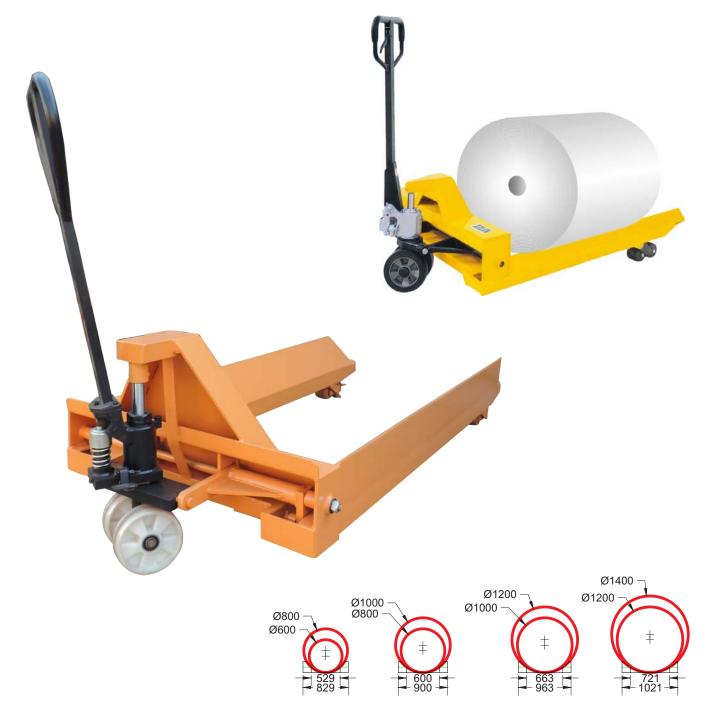

## **Paper Roll Pallet Truck**

FIPL-RPT-103

| MODEL                   | FIPL-RPT-103        |
|-------------------------|---------------------|
| Capacity (kg)           | 2500/3000/5000      |
| Diameter of bale (mm)   | 750 / 1200/1500     |
| Fork length (mm)        | 1150/1220/1500/2000 |
| Max. width of fork (mm) | 760/850/1000/1150   |
| Steering wheel (mm)     | 180 x 50            |
| Fork wheel (mm)         | 80 x 70             |
| Weight (kg)             | 135-175-up to 350   |

Reel/Paper Roll pallet truck for hold roller for handling cylindrical loads, where the lifting operation is achieved without pallets. Cylindrical loads can, be lifted directly from the floor, and transported.

Widely used for roll of paper, Carpet, textile or other materials, Tandem load rollers give easy running over uneven floors. Most compact and popular design of pump unit. Long operating life and low maintenance. High - pressure relief valve to prevent overload.