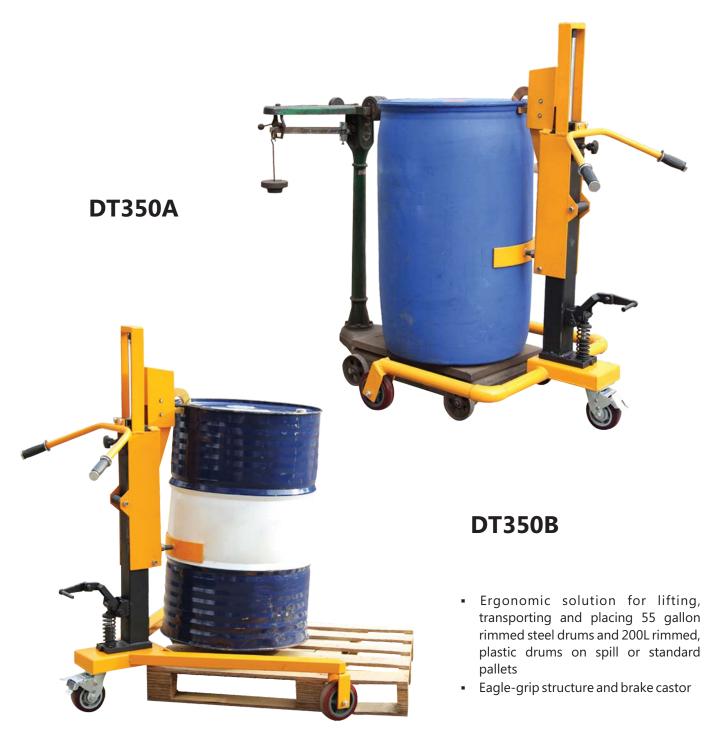

## **Pedal Hydraulic Drum Carriers**

FIPL-DT350

| MODEL                            | UNIT | FIPL-DT350A     | FIPL-DT350B       |
|----------------------------------|------|-----------------|-------------------|
| Load capacity                    | kg   | 350             | 350               |
| Net weight                       | kg   | 50              | 50                |
| Wheel dimension (Front / Rear)   | mm   | ø150*50/ø125*50 | ø150*50/ø125*50   |
| Inner / outer width of Front Leg | mm   | 700/920 U-SHAPE | 1050/1260 V-SHAPE |
| Outline dimension                | mm   | 920*920*1130    | 1260*920*1130     |
| Lifting height                   | mm   | 300             | 300               |