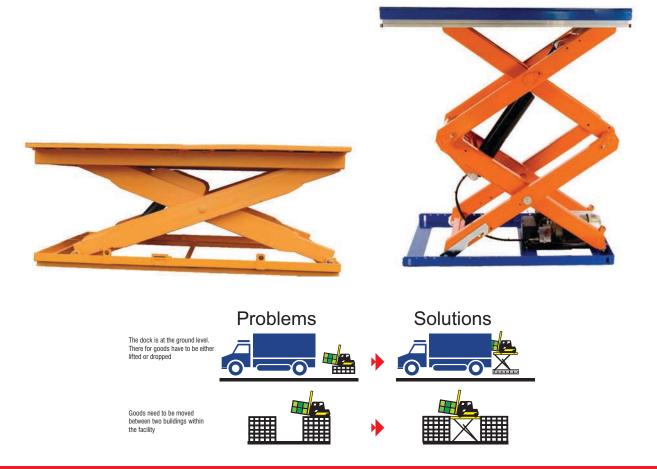

Scissor lift table proved an ergonomic solution to lifting, positioning and transporting heavy loads.

| MODEL                         | FIPL-134                                                                                                                                                                                                                                                                                                                                                                                                                                                                                 |                    |
|-------------------------------|------------------------------------------------------------------------------------------------------------------------------------------------------------------------------------------------------------------------------------------------------------------------------------------------------------------------------------------------------------------------------------------------------------------------------------------------------------------------------------------|--------------------|
| Load capacity (kg)            | 500 - 20000                                                                                                                                                                                                                                                                                                                                                                                                                                                                              | As per requirement |
| Max lifting height (mm)       | 100-8000                                                                                                                                                                                                                                                                                                                                                                                                                                                                                 | As per requirement |
| Min lower height (mm)         | As per Platform and Lifting Size                                                                                                                                                                                                                                                                                                                                                                                                                                                         | As per requirement |
| Platform Size (mm)            | 900x600 - 8000x4000                                                                                                                                                                                                                                                                                                                                                                                                                                                                      | As per requirement |
| Operating                     | AC Electric                                                                                                                                                                                                                                                                                                                                                                                                                                                                              | As per requirement |
| Power Pack                    | 2HP - 25HP                                                                                                                                                                                                                                                                                                                                                                                                                                                                               | As per requirement |
| Features                      | <ul> <li>Carburised and surface hardened Pins with Gun metal Bushing inside at scissor joints</li> <li>Hard Chrom plated Piston Rod and Honed Tubes for Cylinders</li> <li>Safe Hydraulic Working with Overload Protection.</li> <li>Electric Panel with MCB, Contactor, Overload Relay, SMPS for Operational Safety.</li> </ul>                                                                                                                                                         |                    |
| Additional Features available | <ul> <li>Railing on Two/Three/Four side of Platform.</li> <li>Collapsible Doors / Auto Doors at Entry and Exit with Interloacking System</li> <li>Cabin on Top Platform.</li> <li>MS Structure to Cover all sides of Scissor Lift</li> <li>Safety light Curtains</li> <li>Flaps (Manual/Auto) at any side of Platform</li> <li>Roller Platform on Top</li> <li>Sliding Platform to Extend Top Platform length while lifting.</li> <li>MS/Fabric Bellow Cover for added Safety</li> </ul> |                    |