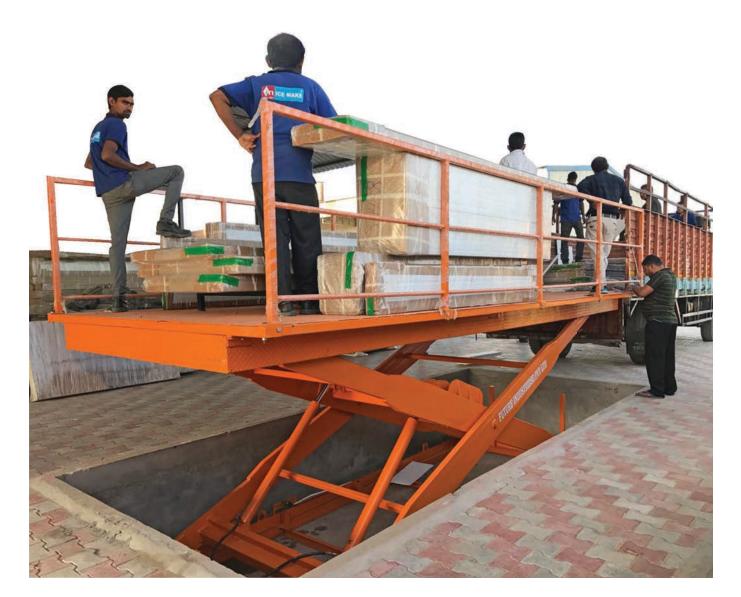

Scissor lift table proved an ergonomic solution to lifting, positioning and transporting heavy loads.

| MODEL                         | FIPL-134                                                                                                                                                                                                                                                                                                                                                                                                                                                                                 |                    |
|-------------------------------|------------------------------------------------------------------------------------------------------------------------------------------------------------------------------------------------------------------------------------------------------------------------------------------------------------------------------------------------------------------------------------------------------------------------------------------------------------------------------------------|--------------------|
| Load capacity (kg)            | 500 - 20000                                                                                                                                                                                                                                                                                                                                                                                                                                                                              | As per requirement |
| Max lifting height (mm)       | 100-8000                                                                                                                                                                                                                                                                                                                                                                                                                                                                                 | As per requirement |
| Min lower height (mm)         | As per Platform and Lifting Size                                                                                                                                                                                                                                                                                                                                                                                                                                                         | As per requirement |
| Platform Size (mm)            | 900x600 - 8000x4000                                                                                                                                                                                                                                                                                                                                                                                                                                                                      | As per requirement |
| Operating                     | AC Electric                                                                                                                                                                                                                                                                                                                                                                                                                                                                              | As per requirement |
| Power Pack                    | 2HP - 25HP                                                                                                                                                                                                                                                                                                                                                                                                                                                                               | As per requirement |
| Features                      | <ul> <li>Carburised and surface hardened Pins with Gun metal Bushing inside at scissor joints</li> <li>Hard Chrom plated Piston Rod and Honed Tubes for Cylinders</li> <li>Safe Hydraulic Working with Overload Protection.</li> <li>Electric Panel with MCB, Contactor, Overload Relay, SMPS for Operational Safety.</li> </ul>                                                                                                                                                         |                    |
| Additional Features available | <ul> <li>Railing on Two/Three/Four side of Platform.</li> <li>Collapsible Doors / Auto Doors at Entry and Exit with Interloacking System</li> <li>Cabin on Top Platform.</li> <li>MS Structure to Cover all sides of Scissor Lift</li> <li>Safety light Curtains</li> <li>Flaps (Manual/Auto) at any side of Platform</li> <li>Roller Platform on Top</li> <li>Sliding Platform to Extend Top Platform length while lifting.</li> <li>MS/Fabric Bellow Cover for added Safety</li> </ul> |                    |