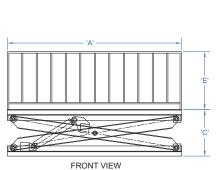

## **Pit/Floor Mounted Hydraulic Scissor Lift Table** FIPL-SLT-134

| Capacity             | : | 5 |
|----------------------|---|---|
| Platform length      | : | ł |
| Platform width       | : | E |
| Close height         | : | ( |
| Clear lifting height | : | [ |
| Railing height       |   | E |
| Operation            |   | ľ |
|                      |   | [ |

Туре

- 500 to 20000 kg
- A as per requirement
- B as per requirement
- C as per requirement
- D as per requirement
- E 1000 / as per req.
- Manual/ AC Electric/ DC Battery
- : Pit/floor mounted or movable