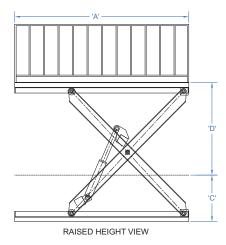

## **Pit/Floor Mounted Hydraulic Scissor Lift Table** FIPL-SLT-134

| Capacity             | : | 5 |
|----------------------|---|---|
| Platform length      | : | ł |
| Platform width       | : | E |
| Close height         | : | ( |
| Clear lifting height | : | [ |
| Railing height       |   | E |
| Operation            |   | ľ |
|                      |   | [ |

Туре

- 500 to 20000 kg
- A as per requirement
- B as per requirement
- C as per requirement
- D as per requirement
- E 1000 / as per req.
- Manual/ AC Electric/ DC Battery
- : Pit/floor mounted or movable