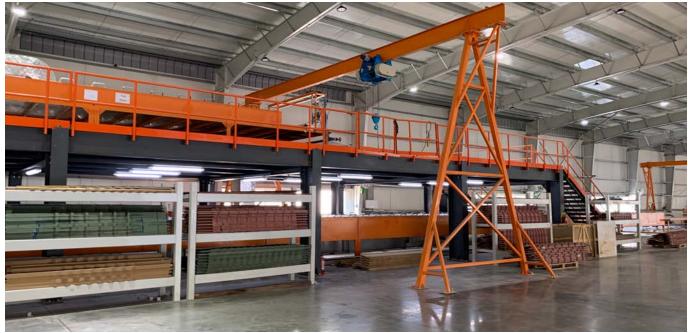

## **Portable Gantry**

## **FIPL-148**

| Model                     | FIPL-148                                          |                    |
|---------------------------|---------------------------------------------------|--------------------|
| Capacity (Kg)             | 500 - 5000                                        | As per requirement |
| Min. Hook Height. (mm)    | 300mm.                                            | As per requirement |
| Max .Hook Height. (mm)    | 3100 mm.                                          | As per requirement |
| Clear Span (mm)           | 3000 mm                                           | As per requirement |
| Wheel Type                | Nylon / PU / MS / UHMW / Rubber                   | As per requirement |
| Chain Pulley Block        | Manual / Electric                                 | As per requirement |
| Travelling of Chain Block | Manual / Electric                                 | As per requirement |
|                           | - Easy to install and Move as per requirement     |                    |
| Features                  | - Customised Design as per required load capacity |                    |
|                           | - Heavy Duty and Quality MS Material              |                    |