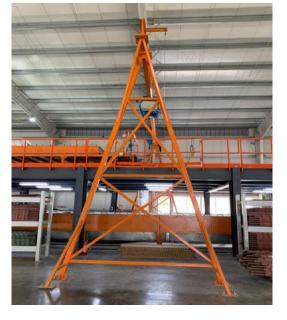

## **Portable Gantry**

## **FIPL-148**

| Model                     | FIPL-148                                          |                    |
|---------------------------|---------------------------------------------------|--------------------|
| Capacity (Kg)             | 500 - 5000                                        | As per requirement |
| Min. Hook Height. (mm)    | 300mm.                                            | As per requirement |
| Max .Hook Height. (mm)    | 3100 mm.                                          | As per requirement |
| Clear Span (mm)           | 3000 mm                                           | As per requirement |
| Wheel Type                | Nylon / PU / MS / UHMW / Rubber                   | As per requirement |
| Chain Pulley Block        | Manual / Electric                                 | As per requirement |
| Travelling of Chain Block | Manual / Electric                                 | As per requirement |
|                           | - Easy to install and Move as per requirement     |                    |
| Features                  | - Customised Design as per required load capacity |                    |
|                           | - Heavy Duty and Quality MS Material              |                    |