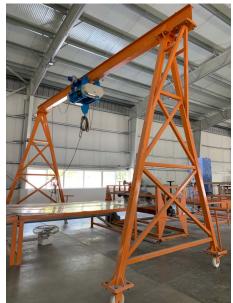

## **Portable Gantry**

## **FIPL-148**

| Model                     | FIPL-148                                          |                    |
|---------------------------|---------------------------------------------------|--------------------|
| Capacity (Kg)             | 500 - 5000                                        | As per requirement |
| Min. Hook Height. (mm)    | 300mm.                                            | As per requirement |
| Max .Hook Height. (mm)    | 3100 mm.                                          | As per requirement |
| Clear Span (mm)           | 3000 mm                                           | As per requirement |
| Wheel Type                | Nylon / PU / MS / UHMW / Rubber                   | As per requirement |
| Chain Pulley Block        | Manual / Electric                                 | As per requirement |
| Travelling of Chain Block | Manual / Electric                                 | As per requirement |
|                           | - Easy to install and Move as per requirement     |                    |
| Features                  | - Customised Design as per required load capacity |                    |
|                           | - Heavy Duty and Quality MS Material              |                    |