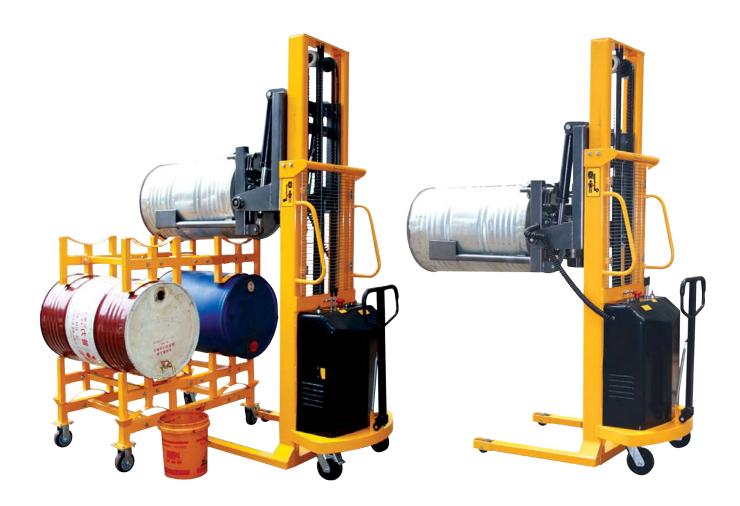

## **Power Propelled Drum Racker**

: =D@! N@)\$

- To rack you 55-gallon steel or plastic drum with bottom rim up to 1500 mm
- Electric clamping and hydraulic rotation
- Lift and upright drum & place in horizontal position on & off racks, pallets, trucks

| MODEL                          | UNIT | FIPL-YL350     |
|--------------------------------|------|----------------|
| Load capacity                  | Kg   | 350            |
| Net weight                     | Kg   | 415            |
| Wheel dimension                | mm   | ø80*55/ø150*50 |
| Turning radius                 | mm   | 1280           |
| Pump unit power                | Kw/h | 1.5            |
| Battery                        | Ah/V | 120/12         |
| Vertical drum lifting height   | mm   | 1250           |
| Horizontal drum lifting height | mm   | 2000           |