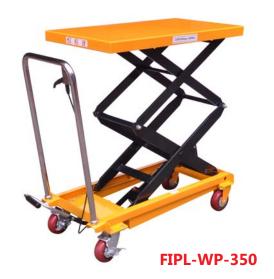

## FIPL-WP

| MODEL                    | FIPL-WP-350                           | FIPL-WP-500  | FIPL-WP-700   | FIPL-WP-800   | FIPL-WP-1000  |
|--------------------------|---------------------------------------|--------------|---------------|---------------|---------------|
| Load capacity (kg)       | 350                                   | 500          | 700           | 800           | 1000          |
| Max lifting height (mm)  | 1300                                  | 900          | 1500          | 1000          | 1700          |
| Min lower height (mm)    | 350                                   | 300          | 465           | 420           | 500           |
| Self weight (kg)         | 105                                   | 83           | 150           | 150           | 255           |
| Dimensions of table (mm) | 910x500x50                            | 810x500x50   | 1210x610x65   | 1000x510x65   | 1210x610x75   |
| Overall dimensions (mm)  | 1250x510x960                          | 1130x500x970 | 1380x610x1000 | 1380x610x1000 | 1380x610x1000 |
| Packing size (mm)        | 1015x515x370                          | 925x515x320  | 1380x610x500  | 1380x610x500  | 1380x610x530  |
| Operating                | Manual Foot                           | Manual Foot  | Manual Foot   | Manual Foot   | Manual Foot   |
|                          | Pump                                  | Pump         | Pump          | Pump          | Pump          |
|                          | - Battery / Electric Operated Lifting |              |               |               |               |
| Additional Features      | - Additional Roller Platform on Top   |              |               |               |               |
| available                | - Different type and size of wheels   |              |               |               |               |
|                          | - Electric Movement with Drive Unit   |              |               |               |               |