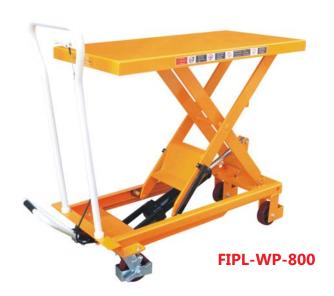

## FIPL-WP

| MODEL                    | FIPL-WP-350                           | FIPL-WP-500  | FIPL-WP-700   | FIPL-WP-800   | FIPL-WP-1000  |
|--------------------------|---------------------------------------|--------------|---------------|---------------|---------------|
| Load capacity (kg)       | 350                                   | 500          | 700           | 800           | 1000          |
| Max lifting height (mm)  | 1300                                  | 900          | 1500          | 1000          | 1700          |
| Min lower height (mm)    | 350                                   | 300          | 465           | 420           | 500           |
| Self weight (kg)         | 105                                   | 83           | 150           | 150           | 255           |
| Dimensions of table (mm) | 910x500x50                            | 810x500x50   | 1210x610x65   | 1000x510x65   | 1210x610x75   |
| Overall dimensions (mm)  | 1250x510x960                          | 1130x500x970 | 1380x610x1000 | 1380x610x1000 | 1380x610x1000 |
| Packing size (mm)        | 1015x515x370                          | 925x515x320  | 1380x610x500  | 1380x610x500  | 1380x610x530  |
| Operating                | Manual Foot                           | Manual Foot  | Manual Foot   | Manual Foot   | Manual Foot   |
|                          | Pump                                  | Pump         | Pump          | Pump          | Pump          |
|                          | - Battery / Electric Operated Lifting |              |               |               |               |
| Additional Features      | - Additional Roller Platform on Top   |              |               |               |               |
| available                | - Different type and size of wheels   |              |               |               |               |
|                          | - Electric Movement with Drive Unit   |              |               |               |               |