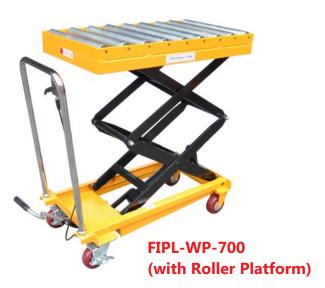

## FIPL-WP

| MODEL                    | FIPL-WP-350                           | FIPL-WP-500  | FIPL-WP-700   | FIPL-WP-800   | FIPL-WP-1000  |
|--------------------------|---------------------------------------|--------------|---------------|---------------|---------------|
| Load capacity (kg)       | 350                                   | 500          | 700           | 800           | 1000          |
| Max lifting height (mm)  | 1300                                  | 900          | 1500          | 1000          | 1700          |
| Min lower height (mm)    | 350                                   | 300          | 465           | 420           | 500           |
| Self weight (kg)         | 105                                   | 83           | 150           | 150           | 255           |
| Dimensions of table (mm) | 910x500x50                            | 810x500x50   | 1210x610x65   | 1000x510x65   | 1210x610x75   |
| Overall dimensions (mm)  | 1250x510x960                          | 1130x500x970 | 1380x610x1000 | 1380x610x1000 | 1380x610x1000 |
| Packing size (mm)        | 1015x515x370                          | 925x515x320  | 1380x610x500  | 1380x610x500  | 1380x610x530  |
| Operating                | Manual Foot                           | Manual Foot  | Manual Foot   | Manual Foot   | Manual Foot   |
|                          | Pump                                  | Pump         | Pump          | Pump          | Pump          |
|                          | - Battery / Electric Operated Lifting |              |               |               |               |
| Additional Features      | - Additional Roller Platform on Top   |              |               |               |               |
| available                | - Different type and size of wheels   |              |               |               |               |
|                          | - Electric Movement with Drive Unit   |              |               |               |               |