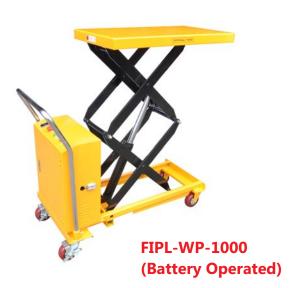

## FIPL-WP

| MODEL                    | FIPL-WP-350                           | FIPL-WP-500  | FIPL-WP-700   | FIPL-WP-800   | FIPL-WP-1000  |
|--------------------------|---------------------------------------|--------------|---------------|---------------|---------------|
| Load capacity (kg)       | 350                                   | 500          | 700           | 800           | 1000          |
| Max lifting height (mm)  | 1300                                  | 900          | 1500          | 1000          | 1700          |
| Min lower height (mm)    | 350                                   | 300          | 465           | 420           | 500           |
| Self weight (kg)         | 105                                   | 83           | 150           | 150           | 255           |
| Dimensions of table (mm) | 910x500x50                            | 810x500x50   | 1210x610x65   | 1000x510x65   | 1210x610x75   |
| Overall dimensions (mm)  | 1250x510x960                          | 1130x500x970 | 1380x610x1000 | 1380x610x1000 | 1380x610x1000 |
| Packing size (mm)        | 1015x515x370                          | 925x515x320  | 1380x610x500  | 1380x610x500  | 1380x610x530  |
| Operating                | Manual Foot                           | Manual Foot  | Manual Foot   | Manual Foot   | Manual Foot   |
|                          | Pump                                  | Pump         | Pump          | Pump          | Pump          |
|                          | - Battery / Electric Operated Lifting |              |               |               |               |
| Additional Features      | - Additional Roller Platform on Top   |              |               |               |               |
| available                | - Different type and size of wheels   |              |               |               |               |
|                          | - Electric Movement with Drive Unit   |              |               |               |               |