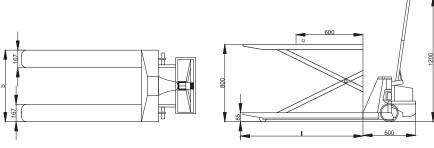

| MODEL                 | FIPL-SSHL-106-08/10 |
|-----------------------|---------------------|
| Capacity Q (Kg)       | 800/1000            |
| Fork width b (mm)     | 540/680             |
| Fork Length I (mm)    | 1150/1220           |
| Min. Fork Height (mm) | 90                  |
| Max. Fork Height (mm) | 800/1000            |
| Steering wheel        | PU /nylon           |
| Fork wheel            | Nylon / PU          |
| Self weight           | 135-150             |