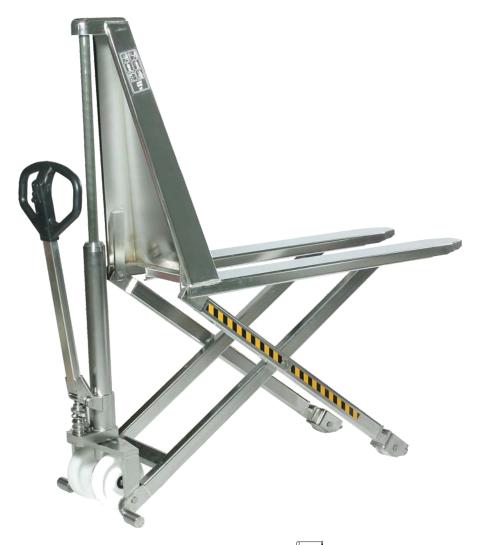

FIPL-SSHL-106

All parts are made of stainless including hydraulic pump fork frame , handle , push rod, Bearing pin and bolt , etc. for use in meat and other food industry, dairy canning and all area where corrosive acids and sailine are used.