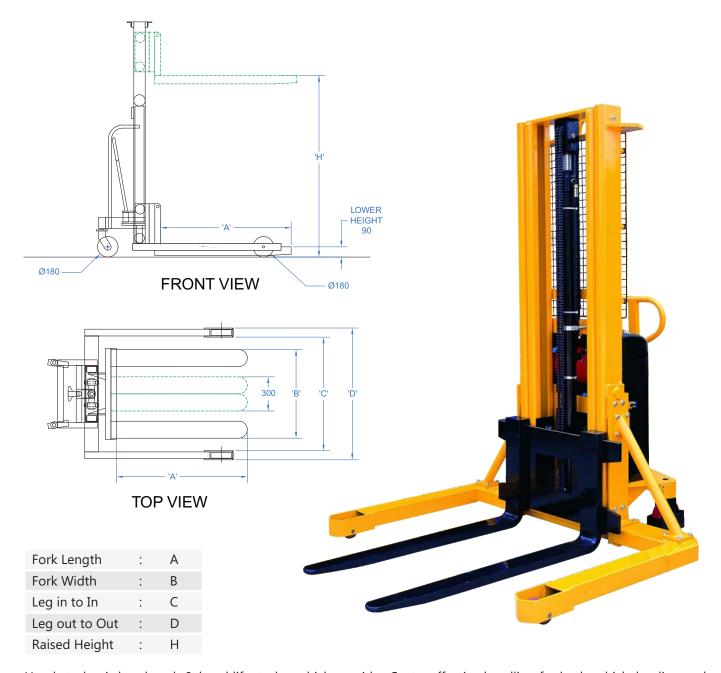

## **Straddle Leg Hand Stacker**

FIPL-ST117/15

Hand stacker is hand push & hand lift stacker which provides Cost - effective handling for both vehicle loading and production areas. Easy maintenance and low running costs.

- Adjustable forks to coordinate with different requirements.
- Ergonomic rubber handle ensures a comfortable easy operation.
- Effortless and quick lifting for using foot pedal without loads.

| MODEL                        | FIPL-ST117/15 |
|------------------------------|---------------|
| Rated lifting capacity (kg)  | 1500          |
| Max. Lifting height H (mm)   | 1600/2000     |
| Lowered height of forks (mm) | 90 mm         |
| Fork length A (mm)           | 1150 mm       |