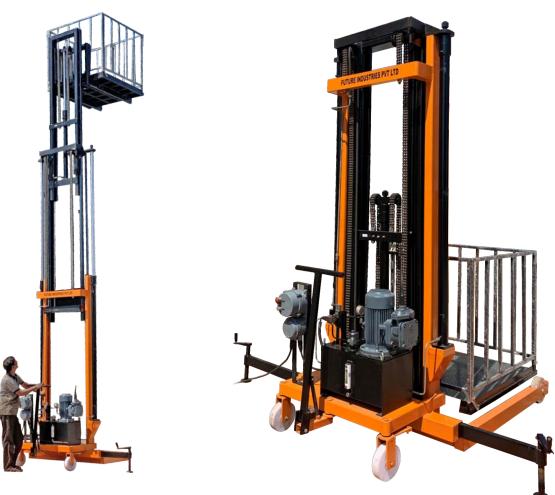

## **Telescopic Stacker** FIPL-TST-112

| MODEL                                              | FIPL-TST-112                                                                                                                             |                     |
|----------------------------------------------------|------------------------------------------------------------------------------------------------------------------------------------------|---------------------|
| Product Size                                       |                                                                                                                                          |                     |
| Rated lifting capacity (kg)                        | 500 / 1000 / 1500 / 2000                                                                                                                 | As per requirement  |
| Max. Lifting height (mm)                           | 2000-6000                                                                                                                                | As per requirement  |
| Mast Design                                        | Double / Triple                                                                                                                          | As per requirement  |
| Lowered height of forks (mm)                       | 90                                                                                                                                       | As per requirement  |
| Fork length (mm)                                   | 800-1200                                                                                                                                 | As per requirement  |
| Fork Width (mm)                                    | 700-1000                                                                                                                                 | As per requirement  |
| Load wheel size (mm)                               | 82 x 70                                                                                                                                  | As per requirement  |
| Steering wheel size (mm)                           | 180 x 50                                                                                                                                 | As per requirement  |
| Wheel Type                                         | Nylon / PU / MS / UHMW / Rubber                                                                                                          | As per requirement  |
| Operating                                          | Manual / Battery / Electric                                                                                                              | As per requirement  |
|                                                    | - Specifically designed as per cutomer's requirements                                                                                    |                     |
|                                                    | <ul> <li>Double or Triple layers of Channels to get higher liftir<br/>close height</li> </ul>                                            | ng height and lower |
| Features                                           | <ul> <li>Pushing/Pulling of Stacker is manual while Lifting and lowering can be<br/>choosen from manual / Electric or Battery</li> </ul> |                     |
| - Fork can be adjustable or fixed as per your need |                                                                                                                                          |                     |